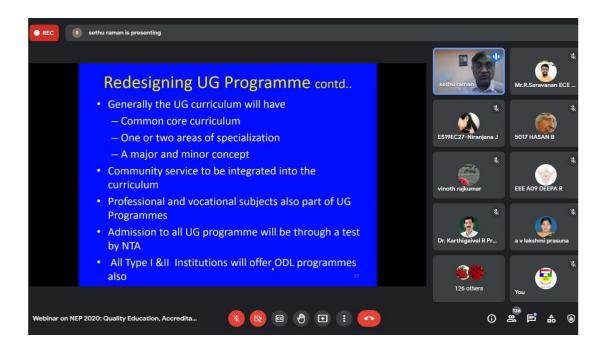

## **Description of the Program:**

An Online Webinar were organized on 06.08.2021. The main objective of the event is to brief about the New Education Policy NEP 2020: Quality Education, Accreditation and Teacher development. This Program has got overwhelmed response of 160 participants were participated in the Online Platform of Google Meet. The speaker for the session was Dr.M.G.Sethuraman, Professor, Department of Chemistry, Gandhigram Rural Institute, Dindigul. The session covered the various aspects like Challenges in Higher Education, Action plan to overcoming the challenges, High quality liberal education, Re-designing UG, PG and Ph. D Programs, Equity and Inclusion in HEI's, National research foundation mechanism and Regulatory bodies. The Program was held in the month of August as an online webinar conducted by ECE and EEE Department. E-Certificates were provided to all the active participants. This program was coordinated by Mr.R.Saravanan – Asst.Professor / ECE and Dr.R.Karthigaivel – Professor/EEE.