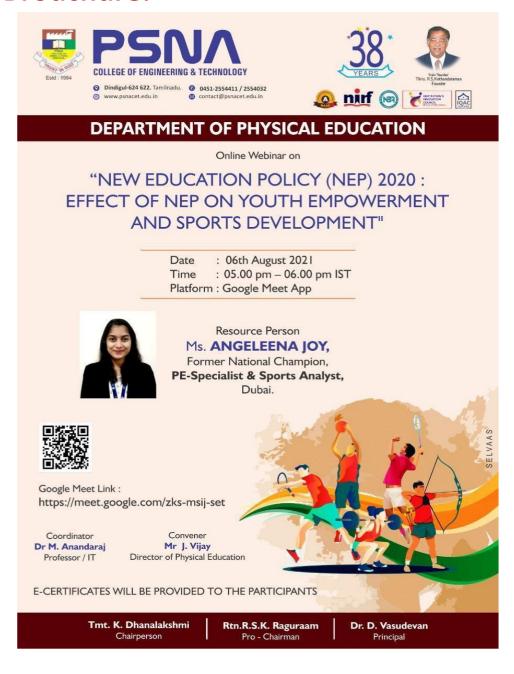

Online Webinar on "New Education Policy (NEP) 2020: Effect of NEP on YouthEmpowerment and Sports Development"

Date: 06<sup>th</sup> August 2021

Time: 05.00 pm – 06.00 pm ISTPlatform: Google Meet

App

Resource Person
Ms. Angeleena
Joy,
Former National
Champion, PE-Specialist
& Sports Analyst, Dubai.

## Regards,

Convener

Mr J. Vijay, Director of Physical Education Coordinator

Dr M. Anandaraj, Professor / IT