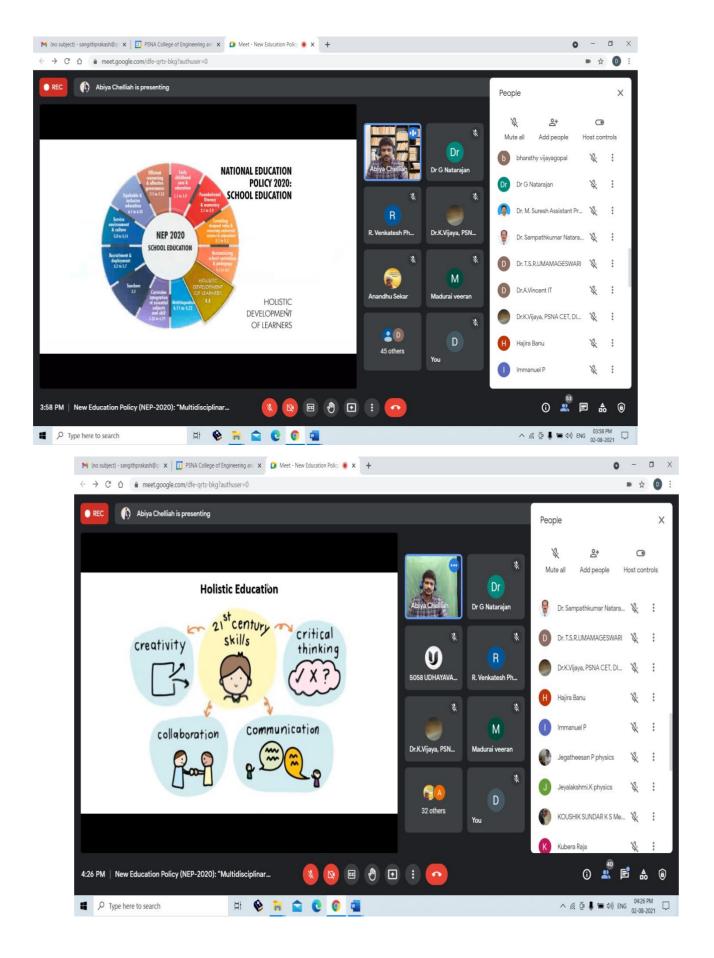

## New Education Policy (NEP-2020): "Multidisciplinary and Holistic Education"

On the eve of completion of one year of transformational reforms under New Education Policy (NEP)-2020, All India Council for Technical Education requests the institutions to organize 08 themes of webinars or seminars in this context. In lieu of the circular dated 29.07.2021, Department of Chemistry and Department of Physics organized a live webinar on 02.08.2021 at 03.00 to 04.00 pm in the topic New **Education Policy** (NEP-2020): "Multidisciplinary and Holistic Education".Dr.D.AbiyahChelliah ,Assistant Professor of Botany ,St.John'sCollege,Palayamkottai was the featured speaker of the session .He highlighted the full equity and inclusion as the cornerstone of all educational decisions to ensure that all students are able to thrive in the education system.He also emphasized torecognize, identify and foster the unique capabilities of each student by sensitizing teachers as well as parents to promote holistic development in both academic and non-academic spheres. The session was endowed with the extensive use of technology in teaching and learning and entrenched conceptual understanding rather than rote learning for examinations. Regulatory framework to ensure integrity, transparency and resource efficiency of the educational system through audit and public disclosure may escalate towards success.