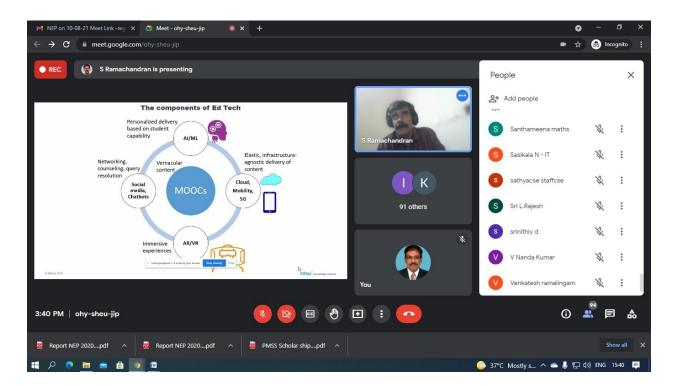

| 8 | 10.08.2 | Use Of<br>Technolog<br>y In<br>Education | "New Education Policy 2020 (NEP 2020) : Use of Technology in Education" held on 10.08.2021 at 03.00 pm - 04.00 pm IST organized by Departmen t of Information Technology and Dept. of CSE Platform: Google Meet App Gmeet Link - https://me et.google.c | 28 | 70 | Mr.Ramachandran Principal Consultant Infosys Knowledge Institute Bangalore deliver the Key note address The NEP 2020 states that one of the main drivers of the education system will be 'extensive use of technology in teaching and learning, removing language barriers, increasing access as well as education planning and management Webinar Adapting to Artificial Intelligence Recognising the challenges arising from the widespread use of Artificial Intelligence, the Policy focuses on the need to adopt changes occurring due to excessive use of Al across sectors. The NETF will identify and categorise emerging technologies according to their potential and estimated timeframe for disruption, and present a periodic analysis to the Education Ministry, who will formally identify the relevant technologies. The Policy is pioneering the need to generate awareness and conduct research on various facets of the emerging disruptive technologies, including concerns about data handling and security. |
|---|---------|------------------------------------------|---------------------------------------------------------------------------------------------------------------------------------------------------------------------------------------------------------------------------------------------------------|----|----|-----------------------------------------------------------------------------------------------------------------------------------------------------------------------------------------------------------------------------------------------------------------------------------------------------------------------------------------------------------------------------------------------------------------------------------------------------------------------------------------------------------------------------------------------------------------------------------------------------------------------------------------------------------------------------------------------------------------------------------------------------------------------------------------------------------------------------------------------------------------------------------------------------------------------------------------------------------------------------------------------------------------------------------|
|   |         |                                          | -                                                                                                                                                                                                                                                       |    |    | including concerns about data                                                                                                                                                                                                                                                                                                                                                                                                                                                                                                                                                                                                                                                                                                                                                                                                                                                                                                                                                                                                     |