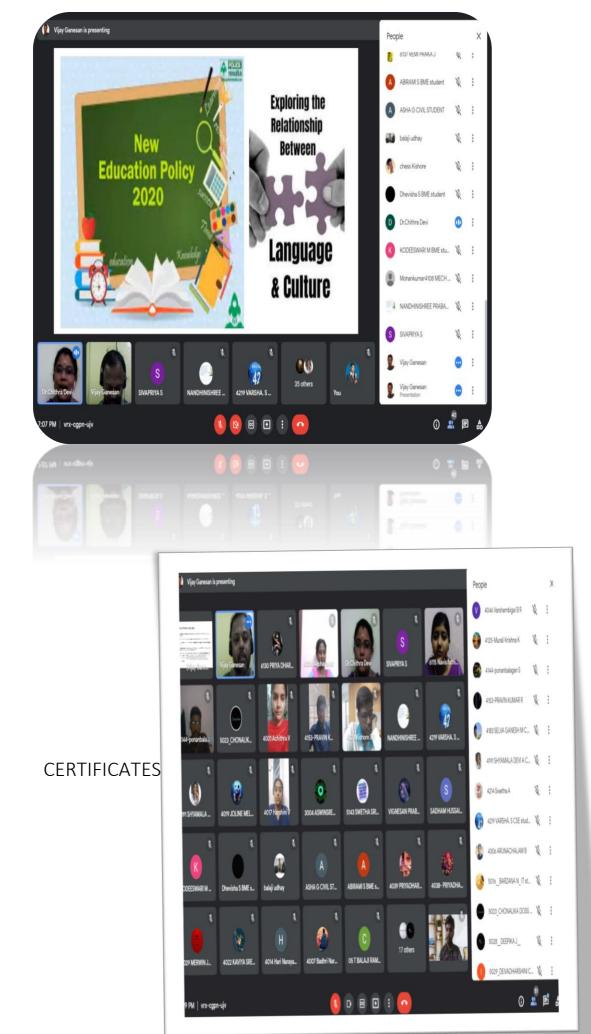

| 5 | 05.08.2 | Indian Knowledg e System, Language s, Arts and Culture | Live Webinar on NEP 2020:_Indian Knowledge System, Languages, Arts and Culture | <u>34</u> | 40 | Department of English organized live webinar on 5.8.2021 between 3:00 pm – 4:00 pm. The resource persons were Mr.G.Vijay, AP-English & Dr.V.Chithra Devi,ASP-English . They focused on the significance of Indians to strive for conservation, promotion and dissemination of the great cultural wealth of India. It should be placed at the top priority of the country because it is very crucial for the country's identity. There is a need to synergize knowledge with art, culture and language. It is insisted that NEP is the medium to fulfill the aspirations of New India and it will play an important role in realizing self-reliance. Science, Culture, Civilization, Art, various ancient learning, History, etc. are important segments of our glorious tradition and our young generation should be aware of it and respect our traditions. By taking Indian knowledge traditions forward, seeds must be sown for starting a new era. Our traditional knowledge must be recreated with contemporary, contextual relevance to connect with the youth. |
|---|---------|--------------------------------------------------------|--------------------------------------------------------------------------------|-----------|----|-----------------------------------------------------------------------------------------------------------------------------------------------------------------------------------------------------------------------------------------------------------------------------------------------------------------------------------------------------------------------------------------------------------------------------------------------------------------------------------------------------------------------------------------------------------------------------------------------------------------------------------------------------------------------------------------------------------------------------------------------------------------------------------------------------------------------------------------------------------------------------------------------------------------------------------------------------------------------------------------------------------------------------------------------------------------------|
|---|---------|--------------------------------------------------------|--------------------------------------------------------------------------------|-----------|----|-----------------------------------------------------------------------------------------------------------------------------------------------------------------------------------------------------------------------------------------------------------------------------------------------------------------------------------------------------------------------------------------------------------------------------------------------------------------------------------------------------------------------------------------------------------------------------------------------------------------------------------------------------------------------------------------------------------------------------------------------------------------------------------------------------------------------------------------------------------------------------------------------------------------------------------------------------------------------------------------------------------------------------------------------------------------------|